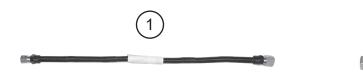

|      |                                                 | 36" model  |      | 48" model  |      | 60" model  |      |
|------|-------------------------------------------------|------------|------|------------|------|------------|------|
| Item | Description                                     | Part No.   | Qty. | Part No.   | Qty. | Part No.   | Qty. |
| 1.   | Flex connector (w/ adapter),<br>1/2" O.D. x 24" | CK-5-24-SP | 1    | CK-5-24-SP | 1    | CK-5-24-SP | 1    |
| 2.   | Damper clamp                                    | DC-1       | 1    | DC-1       | 1    | DC-1       | 1    |