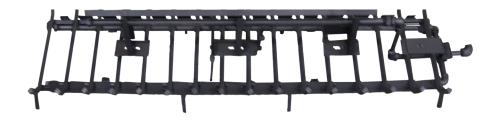

## **EPIC BURNER SEE-THRU REPLACEMENT PARTS LIST**

60" burner model shown

Note: Photos not to scale

Replacement parts can be ordered from your local Real Fyre dealer.

For 36" propane models, refer to the separate PARTS LIST supplied with the SPK-26 pilot kit.